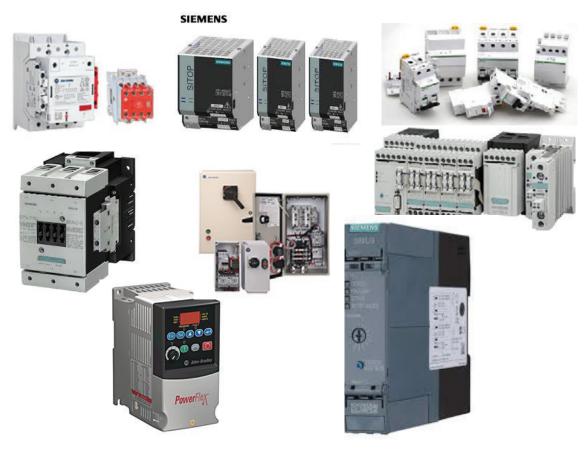

### 3.2 **Automation And Controls**

We are fully stocked with ssr and electromechanical relays, all PNP and NPN proximity sensors, photo electric sensors, motion sensors, motor starters both manual and automatic switch boards etc